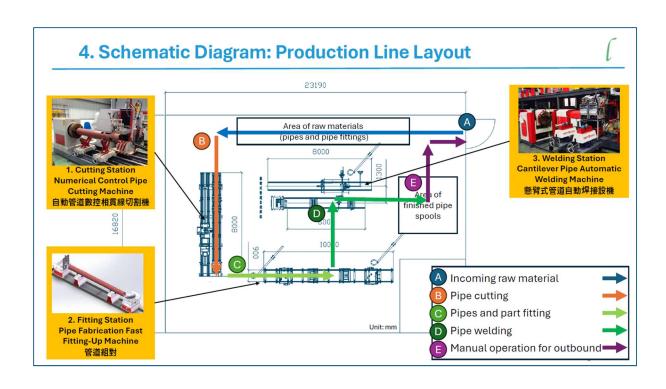

If any, please contact again.

Thank you.

Carmen TING

The production layout consists of three modules of machines that perform the pipe cutting, fitting, and welding processes. Several job cranes are used for handling pipes and associated parts between the modules.

Suitable pipe material: wall thickness 3-15mm, diameter 50-600mm, length <12m

| Item | Machine                                                                                                       | Production process                                                                        | Machine basic specification                                                                   |
|------|---------------------------------------------------------------------------------------------------------------|-------------------------------------------------------------------------------------------|-----------------------------------------------------------------------------------------------|
| 1    | Numerical Control Pipe Cutting Machine (管道數控相貫線切割機)                                                           | Perform the cutting procedures of the required length and holes for the pipe raw material | Dimension: 14.5*3*2.8m  Rated power: 50kW  Weight: Max 4500kg/sub- modules                    |
| 2    | Pipe Fabrication Fast Fitting-Up<br>Machine and Cantilever Pipe<br>Automatic Welding Machine<br>(管道組對 及 焊接設備) | Perform the fitting procedures between "pipe to pipe" & "pipe to associated fittings"     | Dimension:<br>15*1.2*1.2m<br>Rated power:<br>6kW<br>Weight:<br>Max 1000kg/ sub-<br>modules    |
| 3    | Cantilever Pipe Automatic<br>Welding Machine<br>(焊接設備)                                                        | Perform the welding procedures                                                            | Dimension:<br>14.5*2.8*2.8m<br>Rated power:<br>30kW<br>Weight:<br>Max 2000kg/ sub-<br>modules |