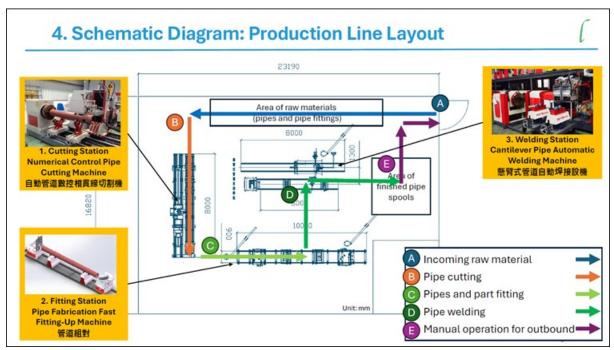

附件: Site DD77 Lot 70 SC SS8.docx

類別: Internet Email

Dear Mr. Chan,

Follow up our recent call for the captioned site.

The production layout consists of three modules of machines that perform the pipe cutting, fitting, and welding processes. Several job cranes are used for handling pipes and associated parts between the modules.

Suitable pipe material: wall thickness 3-15mm, diameter 50-600mm, length <12m

| Item | Machine                                                                                                     | Production process                                                                        | Machine basic                                                                              |
|------|-------------------------------------------------------------------------------------------------------------|-------------------------------------------------------------------------------------------|--------------------------------------------------------------------------------------------|
|      |                                                                                                             |                                                                                           | specification                                                                              |
| 1    | Numerical Control Pipe Cutting Machine (管道數控相貫線切割機)                                                         | Perform the cutting procedures of the required length and holes for the pipe raw material | Dimension: 14.5*3*2.8m  Rated power: 50kW  Weight: Max 4500kg/sub- modules                 |
| 2    | Pipe Fabrication Fast Fitting-Up<br>Machine and Cantilever Pipe<br>Automatic Welding Machine<br>(管道組對及焊接設備) | Perform the fitting procedures between "pipe to pipe" & "pipe to associated fittings"     | Dimension:<br>15*1.2*1.2m<br>Rated power:<br>6kW<br>Weight:<br>Max 1000kg/ sub-<br>modules |
| 3    | Cantilever Pipe Automatic<br>Welding Machine<br>(焊接設備)                                                      | Perform the welding procedures                                                            | Dimension: 14.5*2.8*2.8m  Rated power: 30kW  Weight: Max 2000kg/ submodules                |